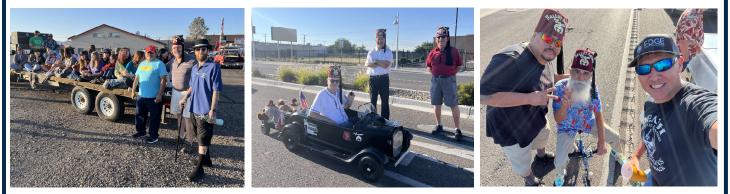

### SANDOVAL MASONIC LODGE MEMBERS REPRESENT AT THE New Mexico State Fair Parade

THE NEW MEXICO STATE FAIR PARADE IS A LONGSTANDING TRADITION IN ALBUQUERQUE, BRINGING TOGETHER VIBRANT FLOATS, MARCHING BANDS, COMMUNITY ORGANIZATIONS, AND DIVERSE PARTICIPANTS FROM ACROSS THE STATE. THIS YEAR, MEMBERS OF THE SANDOVAL MASONIC LODGE PROUDLY TOOK PART, SHOWCASING BOTH OUR COMMITMENT TO COMMUNITY ENGAGEMENT AND THE RICH HISTORY OF FREEMASONRY IN NEW MEXICO.

DECKED OUT IN MASONIC REGALIA AND RIDING ALONGSIDE WELL-DECORATED FLOATS BEARING THE SQUARE AND COMPASSES, OUR LODGE BROTHERS MADE A STRONG AND DIGNIFIED PRESENCE AT THE PARADE. PARTICIPANTS MARCHED AND WAVED, SPARKING CURIOSITY AND INTEREST ABOUT THE PRINCIPLES OF FREEMASONRY.

SANDOVAL MASONIC LODGE'S PARTICIPATION NOT ONLY BROUGHT VISIBILITY TO OUR LODGE BUT ALSO REMINDED PARADE-GOERS OF THE IMPORTANCE OF BROTHERHOOD, CHARITY, AND SELF-IMPROVEMENT— VALUES THAT FREEMASONRY HOLDS DEAR. IT WAS A PROUD MOMENT FOR EVERYONE INVOLVED, FROM THOSE WALKING IN THE PARADE TO THOSE CHEERING FROM THE SIDELINES.

As we marched through the streets of Albuquerque, the overwhelming support and positive feedback from the community were heartwarming. It was a fantastic opportunity for fellowship and outreach, allowing us to connect with people of all ages and backgrounds while representing Freemasonry in a public and festive setting.

WE LOOK FORWARD TO PARTICIPATING AGAIN NEXT YEAR AND CONTINUING TO MAKE OUR PRESENCE KNOWN IN EVENTS THAT BRING THE COMMUNITY TOGETHER!

VISIT FACEBOOK.COM/SANDOVALLODGE76 TO VIEW OUR PARADE PHOTO ALBUM AND VIDEO CLIP FROM THE NEWS!